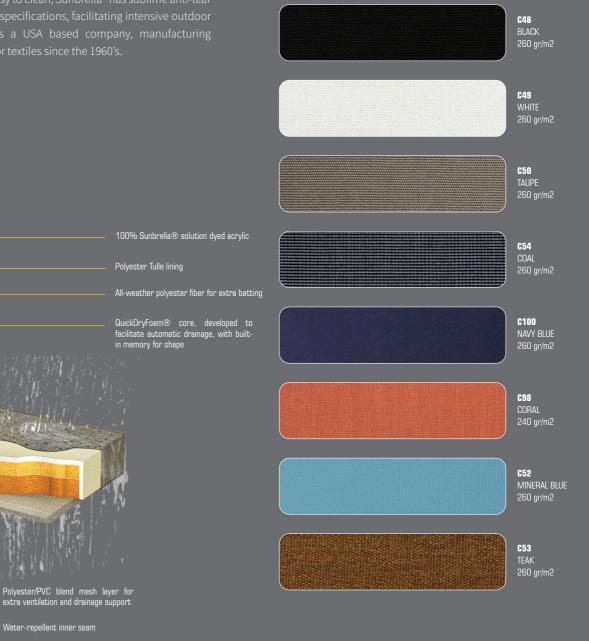

# SUNBRELLA® Design + Performances

100% Sunbrella<sup>®</sup> solution dyed acrylic, a dependable fabric, is the perfect choice for outdoor cushions. Yarns are finished with water repellent coating, reducing water absorbency. Extremely fade resistant and easy to clean, Sunbrella<sup>®</sup> has sublime anti-tear and tensile strength specifications, facilitating intensive outdoor usage. Sunbrella<sup>®</sup> is a USA based company, manufacturing performance outdoor textiles since the 1960's.