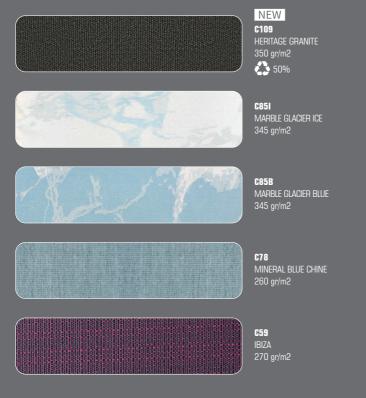

## **CATEGORY G - Specials**

50% Sunbrella Acrylic 50% Post Industrial Recycled Sunbrella Acrylic