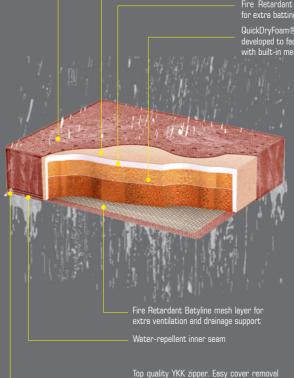

# BATYLINE ELIOS NEW

The new Batyline Elios range reflects a timeless, graphic look in covering your

C111 NIGHTSHADE 450 gr/m2 ۲

Batyline Elios Uniquely soft. Elios' patented weave combines Batyline performance and durability with a textured yarn to offer a unique softness and high resistance. Unfailing resistance. Batyline Elios has been subjected to the most stringent tests, guaranteeing its high-performance design. It stands up to exceptional abrasion, UV rays and moulds. Real ease of cleaning. Batyline Elios is very easy to clean with everyday household products, allowing you to enjoy your outside furniture with peace of mind in all seasons.

### Polyester Tulle lining

Fire Retardant all-weather polyester fiber for extra batting

QuickDryFoam® Fire Retardant core, developed to facilitate automatic drainage, with built-in memory for shape

Top quality YKK zipper. Easy cover removal for washing, or airing cushion core