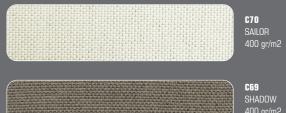

cover removal for washing, or airing cushion core

# SUNBRELLA® Design + Performances

100% Sunbrella<sup>®</sup> solution dyed acrylic, a dependable fabric, is the perfect choice for outdoor cushions. Yarns are finished with water repellent coating, reducing water absorbency. Extremely fade resistant and easy to clean, Sunbrella<sup>®</sup> has sublime anti-tear and tensile strength specifications, facilitating intensive outdoor usage. Sunbrella<sup>®</sup> is a USA based company, manufacturing performance outdoor textiles since the 1960's.

### **CATEGORY E - Canvas**



Top quality YKK zipper. Easy cover removal for washing, or airing cushion core

# J

## **CATEGORY G - Specials**



50% Sunbrella Acrylic 50% Post Industrial Recycled Sunbrella Acrylic

## **CATEGORY H** - Sailcloths



**C69** SHADOW 400 gr/m2

**CGO** Seagull grey

### **CATEGORY F** - Stripes



**C56** CAROUSEL 400 gr/m2



**C57** DOLCE MANGO 260 gr/m2

**C58** DOLCE OASIS 260 gr/m2