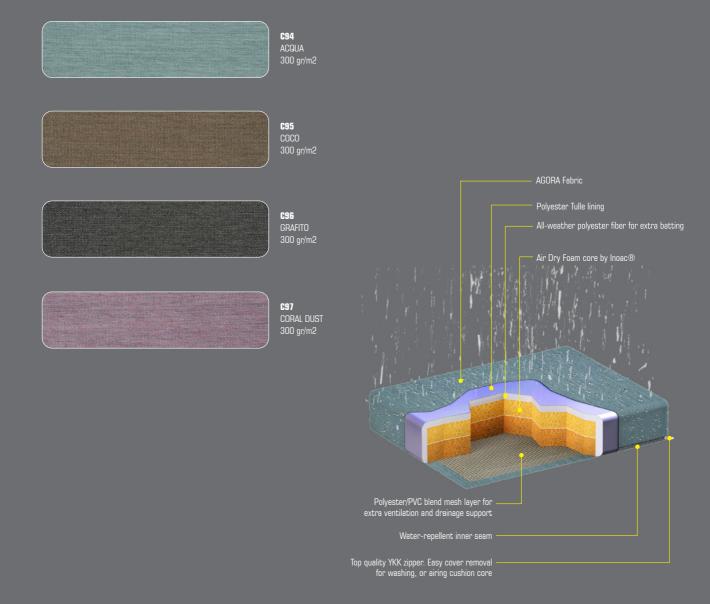

# **AGORA® WATERPROOF CUSHIONS**

100% Solution Dyed Acrylic with a Waterproof Laminated Liner

Manufactured by Tuvatextil SL in Spain, specialists in solution dyed acrylic, Agora abric has a waterproof laminated liner and has excellent anti-stain, oil repellent and mildew resistant capacities. The core of the Agora waterproof cushion is an open cell structure foam by Inoac<sup>®</sup>

We introduce the Agora cushion category in the Bondi and Ube ranges.

### Polyester Tulle lining

Fire Retardant all-weather polyester fiber for extra batting

QuickDryFoam® Fire Retardant core, developed to facilitate automatic drainage, with built-in memory for shape

Top quality YKK zipper. Easy cover removal for washing, or airing cushion core