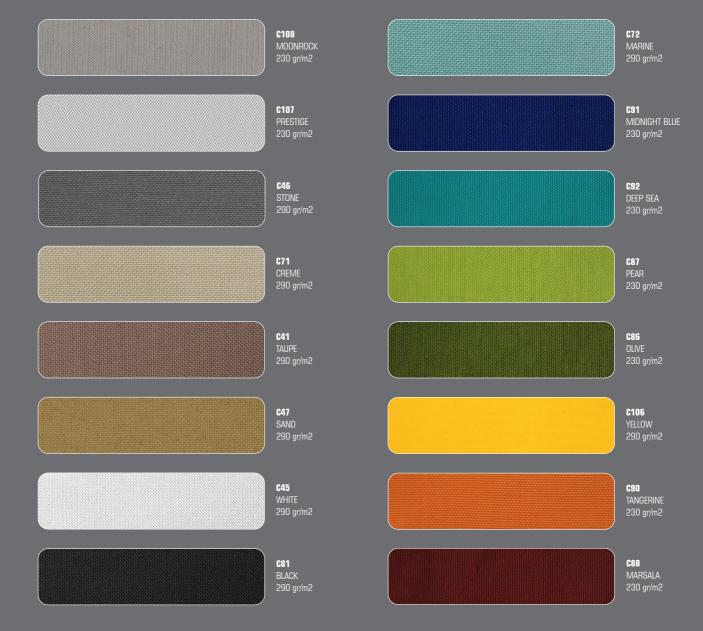

## **SUNBRELLA®**

## **Design** + **Performances**

100% Sunbrella® solution dyed acrylic, a dependable fabric, is the perfect choice for outdoor cushions. Yarns are finished with water repellent coating, reducing water absorbency. Extremely fade resistant and easy to clean, Sunbrella® has sublime anti-tear and tensile strength specifications, facilitating intensive outdoor usage. Sunbrella® is a USA based company, manufacturing performance outdoor textiles since the 1960's.