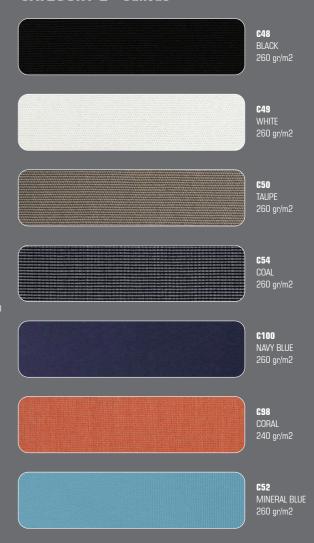

+ **Performances**

100% Sunbrella® solution dyed acrylic, a dependable fabric, is the perfect choice for outdoor cushions. Yarns are finished with water repellent coating, reducing water absorbency. Extremely fade resistant and easy to clean, Sunbrella® has sublime anti-tear and tensile strength specifications, facilitating intensive outdoor usage. Sunbrella® is a USA based company, manufacturing performance outdoor textiles since the 1960's.

# Polyester Tulle lining All-weather polyester fiber for extra batting QuickDryFoam® core, developed to facilitate automatic drainage, with built-in memory for shape Polyester/PVC blend mesh layer for extra ventilation and drainage support

Top quality YKK zipper. Easy cover removal for washing, or airing cushion core

### **CATEGORY E - Canvas**



TEAK 260 gr/m2

## **CATEGORY G - Specials**



NEW

C109
HERITAGE GRANITE
350 gr/m2
\$\frac{1}{2}\$ 50%





**C85I**MARBLE GLACIER ICE 345 gr/m2



C85B MARBLE GLACIER BLUE 345 gr/m2



C78 MINERAL BLUE CHINE 260 gr/m2



**C59** IBIZA 270 gr/m2



50% Sunbrella Acrylic 50% Post Industrial Recycled Sunbrella Acrylic

## **CATEGORY H - Sailcloths**



C70 SAILOR 400 gr/m2



C69 SHADOW 400 gr/m2



C60 SEAGULL GREY

## **CATEGORY F - Stripes**



C56 CAROUSEL 400 gr/m2



C57 DOLCE MANGO 260 gr/m2



C58 DOLCE OASIS 260 gr/m2