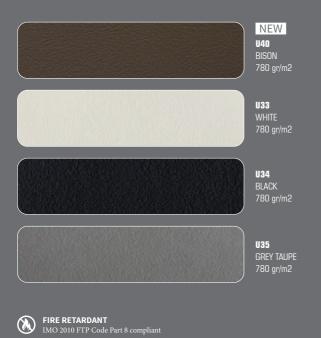

## STAMSKIN® Upholstery

Designed in France, manufactured in Switzerland by Serge Ferrari Application: upholstered frames

This water-tight faux leather fabric offers excellent resistance over time. Versatile and durable, this soft feeling marine-grade artificial leather has a high UV protection and anti-soil, fungal and microbial treatment. Cleaning can be done using the Serge Ferrari 500 Cleaner (or a similar PH neutral textile detergent).