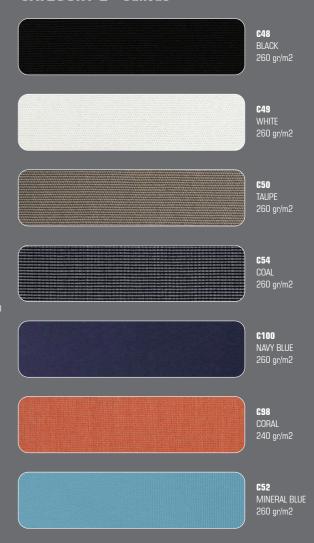

+ **Performances**

100% Sunbrella® solution dyed acrylic, a dependable fabric, is the perfect choice for outdoor cushions. Yarns are finished with water repellent coating, reducing water absorbency. Extremely fade resistant and easy to clean, Sunbrella® has sublime anti-tear and tensile strength specifications, facilitating intensive outdoor usage. Sunbrella® is a USA based company, manufacturing performance outdoor textiles since the 1960's.

# Polyester Tulle lining All-weather polyester fiber for extra batting QuickDryFoam® core, developed to facilitate automatic drainage, with built-in memory for shape Polyester/PVC blend mesh layer for extra ventilation and drainage support

Top quality YKK zipper. Easy cover removal for washing, or airing cushion core

### **CATEGORY E - Canvas**



TEAK 260 gr/m2

### **CATEGORY G - Specials**



NEW

C109
HERITAGE GRANITE
350 gr/m2
\$\frac{1}{2}\$ 50%





**C85I**MARBLE GLACIER ICE 345 gr/m2



C85B MARBLE GLACIER BLUE 345 gr/m2



C78 MINERAL BLUE CHINE 260 gr/m2



**C59** IBIZA 270 gr/m2



50% Sunbrella Acrylic 50% Post Industrial Recycled Sunbrella Acrylic

### **CATEGORY H - Sailcloths**



C70 SAILOR 400 gr/m2



C69 SHADOW 400 gr/m2



C60 SEAGULL GREY

### **CATEGORY F - Stripes**



C56 CAROUSEL 400 gr/m2



C57 DOLCE MANGO 260 gr/m2



C58 DOLCE OASIS 260 gr/m2

# STAMSKIN® Upholstery

Designed in France, manufactured in Switzerland by Serge Ferrari Application: upholstered frames

This water-tight faux leather fabric offers excellent resistance over time. Versatile and durable, this soft feeling marine-grade artificia