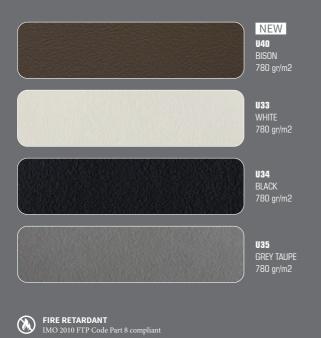

# STAMSKIN® Upholstery

Designed in France, manufactured in Switzerland by Serge Ferrari Application: upholstered frames

This water-tight faux leather fabric offers excellent resistance over time. Versatile and durable, this soft feeling marine-grade artificial leather has a high UV protection and anti-soil, fungal and microbial treatment. Cleaning can be done using the Serge Ferrari 500 Cleaner (or a similar PH neutral textile detergent).