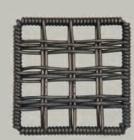

## FIBER WEAVE | FLAT PATTERNS

W38 - ARABESCATO HDPE - 0.95 gr/m3 Application : Backrest

W40 - URBAN BLUE
NEW

HDPE - 0.95 gr/cm3
Image: Comparison of the co

**W26 - JAVA** HDPE - 0.95 gr/cm3 Application : Backrest