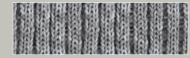

|   |  |  | 100 | 124 | 31 |  |
|---|--|--|-----|-----|----|--|
| 題 |  |  |     |     | 1  |  |
|   |  |  |     |     |    |  |

BO1 - DARK ASH Weight : 370 gr/m2

BO2 - DOVE GREY Weight : 370 gr/m2

BO3 - CACTUS Weight : 370 gr/m2