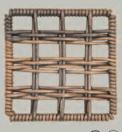

# FIBER WEAVE | ROUND

W13 - SNOW WHITE HDPE - 0.95 gr/cm3 Application : Backrest / Seatrest

WO9 - AMAZON HDPE - 0.95 gr/cm3 Application : Backrest / Seatrest

|      | unin 1 | aum  |     |
|------|--------|------|-----|
|      |        | F    | Hun |
|      |        | F    |     |
|      |        |      |     |
| Fann | haun   | hann | m   |