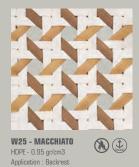

## FIBER WEAVE | FLAT PATTERNS

W38 - ARABESCATO HDPE - 0.95 gr/m3 Application : Backrest

W40 - URBAN BLUE
NEW

HDPE - 0.95 gr/cm3
Image: Comparison of the co

**W26 - JAVA** HDPE - 0.95 gr/cm3 Application : Backrest