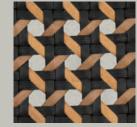

## **ROPE WEAVE**

MAMAGREEN's rope is made of olefin, an Oeko-Tex certified synthetic fabric and has high weatherability and anti-mildew capacities. Colors can weather slightly yet remain vibrant for an extended period of time. Ideal to clean stains and spills as soon as possible with a dry cloth. Regular cleaning with soapy lukewarm water, will extend the good looks of the furniture pieces.

W36 - BARLEY

Olefin - 14 gr/m Application : Backrest

W33 - RAVEN

Olefin - 14 gr/m Application : Backrest

W22 - TRUFFLE

Olefin - 14 gr/m Application : Backrest

W20 - WILLOW Olefin - 14 gr/m Application : Backrest