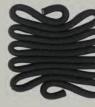

## **ROPE WEAVE**

MAMAGREEN's rope is made of olefin, an Oeko-Tex certified synthetic fabric and has high weatherability and anti-mildew capacities. Colors can weather slightly yet remain vibrant for an extended period of time. Ideal to clean stains and spills as soon as possible with a dry cloth. Regular cleaning with soapy lukewarm water, will extend the good looks of the furniture pieces.

W24 - CORAL Olefin - 14 gr/m Application : Backrest

W34 - CANARY Olefin - 14 gr/m Application : Backrest

Application : Backrest

W23 - NAVY Olefin - 14 gr/m Application : Backrest