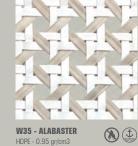

## FIBER WEAVE | FLAT PATTERNS

W38 - ARABESCATO HDPE - 0.95 gr/m3 Application : Backrest

W40 - URBAN BLUE
NEW

HDPE - 0.95 gr/cm3
Image: Comparison of the co

**W26 - JAVA** HDPE - 0.95 gr/cm3 Application : Backrest