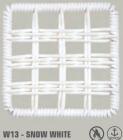

# FIBER WEAVE | ROUND

W13 - SNOW WHITE HDPE - 0.95 gr/cm3 Application : Backrest / Seatrest

WO9 - AMAZON HDPE - 0.95 gr/cm3 Application : Backrest / Seatrest

|      | unin 1 | aum  |     |
|------|--------|------|-----|
|      |        | F    | Hun |
|      |        | F    |     |
|      |        |      |     |
| Fann | haun   | hann | m   |