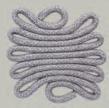

## **ROPE WEAVE**

MAMAGREEN's rope is made of olefin, an Oeko-Tex certified synthetic fabric and has high weatherability and anti-mildew capacities. Colors can weather slightly yet remain vibrant for an extended period of time. Ideal to clean stains and spills as soon as possible with a dry cloth. Regular cleaning with soapy lukewarm water, will extend the good looks of the furniture pieces.

W36 - BARLEY

Olefin - 14 gr/m Application : Backrest

W33 - RAVEN

Olefin - 14 gr/m Application : Backrest

W22 - TRUFFLE

Olefin - 14 gr/m Application : Backrest

W20 - WILLOW Olefin - 14 gr/m Application : Backrest