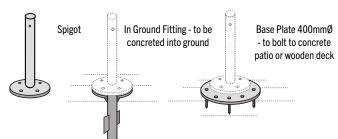

# **Nova HD**

## **Giant Telescopic Heavy Duty Umbrella**

#### **Frames**

Frames are made of Marine Grade Anodised Aluminium with a 3 year warranty against mechanical defects.



Strengthened Extruded Aluminium Mast



Telescoping Crank System



Double Reinforced Joints



Hinged Spigot Installation

#### Canvas

Canopies are made of water repellant and UV-resistant 100% Solution Dyed Premium Acrylic Canvas (5 year warranty against fading).

Upgrade to 100% waterproof 650GSM welded PVC also available.

### LED Lights (optional)



Energy efficient multicoloured LED lights controlled with remote or smart phone app.





## Base and Installation Options



|                                                   | O Company of the comp |                  |                  |                  |                  |                  |
|---------------------------------------------------|--------------------------------------------------------------------------------------------------------------------------------------------------------------------------------------------------------------------------------------------------------------------------------------------------------------------------------------------------------------------------------------------------------------------------------------------------------------------------------------------------------------------------------------------------------------------------------------------