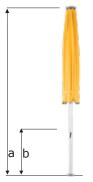

## Base and Installation Options

|                                                   | O Company of the comp |                  |                  |                  |                  |                  |
|---------------------------------------------------|--------------------------------------------------------------------------------------------------------------------------------------------------------------------------------------------------------------------------------------------------------------------------------------------------------------------------------------------------------------------------------------------------------------------------------------------------------------------------------------------------------------------------------------------------------------------------------------------------------------------------------------------------------------------------------------------------------------------------------------------------------------------------------------------------------------------------------------------------------------------------------------------------------------------------------------------------------------------------------------------------------------------------------------------------------------------------------------------------------------------------------------------------------------------------------------------------------------------------------------------------------------------------------------------------------------------------------------------------------------------------------------------------------------------------------------------------------------------------------------------------------------------------------------------------------------------------------------------------------------------------------------------------------------------------------------------------------------------------------------------------------------------------------------------------------------------------------------------------------------------------------------------------------------------------------------------------------------------------------------------------------------------------------------------------------------------------------------------------------------------------------|------------------|------------------|------------------|------------------|------------------|
|                                                   |                                                                                                                                                                                                                                                                                                                                                                                                                                                                                                                                                                                                                                                                                                                                                                                                                                                                                                                                                                                                                                                                                                                                                                                                                                                                                                                                                                                                                                                                                                                                                                                                                                                                                                                                                                                                                                                                                                                                                                                                                                                                                                                                |                  |                  |                  |                  |                  |
| Frame Specifications                              | 3m sq*                                                                                                                                                                                                                                                                                                                                                                                                                                                                                                                                                                                                                                                                                                                                                                                                                                                                                                                                                                                                                                                                                                                                                                                                                                                                                                                                                                                                                                                                                                                                                                                                                                                                                                                                                                                                                                                                                                                                                                                                                                                                                                                         | 4m sq            | 5m oct           | 5m sq            | 3.5m x 2.5m*     | 4m x 3m°         |
| Post (outside diameter x thickness x length) (mm) | 94 x 3.5 x 2712                                                                                                                                                                                                                                                                                                                                                                                                                                                                                                                                                                                                                                                                                                                                                                                                                                                                                                                                                                                                                                                                                                                                                                                                                                                                                                                                                                                                                                                                                                                                                                                                                                                                                                                                                                                                                                                                                                                                                                                                                                                                                                                | 94 x 3.5 x 2912  | 94 x 3.5 x 2912  | 94 x 3.5 x 3032  | 94 x 3.5 x 2912  | 94 x 3.5 x 2912  |
| Long arms (mm)                                    | 25 x 50 x 2.2                                                                                                                                                                                                                                                                                                                                                                                                                                                                                                                                                                                                                                                                                                                                                                                                                                                                                                                                                                                                                                                                                                                                                                                                                                                                                                                                                                                                                                                                                                                                                                                                                                                                                                                                                                                                                                                                                                                                                                                                                                                                                                                  | 25 x 50 x 2.2    | 25 x 50 x 2.2    | 25 x 50 x 2.2    | 25 x 50 x 2.2    | 25 x 50 x 2.2    |
| Dimensions of closed umbrella                     |                                                                                                                                                                                                                                                                                                                                                                                                                                                                                                                                                                                                                                                                                                                                                                                                                                                                                                                                                                                                                                                                                                                                                                                                                                                                                                                                                                                                                                                                                                                                                                                                                                                                                                                                                                                                                                                                                                                                                                                                                                                                                                                                |                  |                  |                  |                  |                  |
| a: Height (mm)                                    | 4005                                                                                                                                                                                                                                                                                                                                                                                                                                                                                                                                                                                                                                                                                                                                                                                                                                                                                                                                                                                                                                                                                                                                                                                                                                                                                                                                                                                                                                                                                                                                                                                                                                                                                                                                                                                                                                                                                                                                                                                                                                                                                                                           | 4180             | 4190             | 4460             | 4320             | 4320             |
| b: Closed canopy clearance (mm)                   | 1890                                                                                                                                                                                                                                                                                                                                                                                                                                                                                                                                                                                                                                                                                                                                                                                                                                                                                                                                                                                                                                                                                                                                                                                                                                                                                                                                                                                                                                                                                                                                                                                                                                                                                                                                                                                                                                                                                                                                                                                                                                                                                                                           | 1330             | 1700             | 915              | 1760             | 1830             |
| Dimensions of open umbrella                       |                                                                                                                                                                                                                                                                                                                                                                                                                                                                                                                                                                                                                                                                                                                                                                                                                                                                                                                                                                                                                                                                                                                                                                                                                                                                                                                                                                                                                                                                                                                                                                                                                                                                                                                                                                                                                                                                                                                                                                                                                                                                                                                                |                  |                  |                  |                  |                  |
| c: Height (mm)                                    | 2850                                                                                                                                                                                                                                                                                                                                                                                                                                                                                                                                                                                                                                                                                                                                                                                                                                                                                                                                                                                                                                                                                                                                                                                                                                                                                                                                                                                                                                                                                                                                                                                                                                                                                                                                                                                                                                                                                                                                                                                                                                                                                                                           | 3080             | 3080             | 3160             | 3110             | 3060             |
| d: Canopy edge height (mm)                        | 2310                                                                                                                                                                                                                                                                                                                                                                                                                                                                                                                                                                                                                                                                                                                                                                                                                                                                                                                                                                                                                                                                                                                                                                                                                                                                                                                                                                                                                                                                                                                                                                                                                                                                                                                                                                                                                                                                                                                                                                                                                                                                                                                           | 2320             | 2320             | 2320             | 2430             | 2330             |
| Weight                                            |                                                                                                                                                                                                                                                                                                                                                                                                                                                                                                                                                                                                                                                                                                                                                                                                                                                                                                                                                                                                                                                                                                                                                                                                                                                                                                                                                                                                                                                                                                                                                                                                                                                                                                                                                                                                                                                                                                                                                                                                                                                                                                                                |                  |                  |                  |                  |                  |
| Umbrella (unboxed) (kg)                           | 85                                                                                                                                                                                                                                                                                                                                                                                                                                                                                                                                                                                                                                                                                                                                                                                                                                                                                                                                                                                                                                                                                                                                                                                                                                                                                                                                                                                                                                                                                                                                                                                                                                                                                                                                                                                                                                                                                                                                                                                                                                                                                                                             | 95               | 95               | 110              | 90               | 95               |
| Packaging Dimensions                              |                                                                                                                                                                                                                                                                                                                                                                                                                                                                                                                                                                                                                                                                                                                                                                                                                                                                                                                                                                                                                                                                                                                                                                                                                                                                                                                                                                                                                                                                                                                                                                                                                                                                                                                                                                                                                                                                                                                                                                                                                                                                                                                                |                  |                  |                  |                  |                  |
| Total Length (inc post) (mm)                      | 4200 x 460 x 460                                                                                                                                                                                                                                                                                                                                                                                                                                                                                                                                                                                                                                                                                                                                                                                                                                                                                                                                                                                                                                                                                                                                                                                                                                                                                                                                                                                                                                                                                                                                                                                                                                                                                                                                                                                                                                                                                                                                                                                                                                                                                                               | 4400 x 460 x 460 | 4400 x 460 x 460 | 4600 x 460 x 460 | 4400 x 460 x 460 | 4400 x 460 x 460 |
| Weight (boxed umbrella) (kg)                      | 100                                                                                                                                                                                                                                                                                                                                                                                                                                                                                                                                                                                                                                                                                                                                                                                                                                                                                                                                                                                                                                                                                                                                                                                                                                                                                                                                                                                                                                                                                                                                                                                                                                                                                                                                                                                                                                                                                                                                                                                                                                                                                                                            | 100              | 110              | 115              | 100              | 100              |
| Wind guidance**                                   |                                                                                                                                                                                                                                                                                                                                                                                                                                                                                                                                                                                                                                                                                                                                                                                                                                                                                                                                                                                                                                                                                                                                                                                                                                                                                                                                                                                                                                                                                                                                                                                                                                                                                                                                                                                                                                                                                                                                                                                                                                                                                                                                |                  |                  |                  |                  |                  |
| Installed wind rating (km/h)                      | 100 <sup>*</sup>                                                                                                                                                                                                                                                                                                                                                                                                                                                                                                                                                                                                                                                                                                                                                                                                                                                                                                                                                                                                                                                                                                                                                                                                                                                                                                                                                                                                                                                                                                                                                                                                                                                                                                                                                                                                                                                                                                                                                                                                                                                                                                               | 90               | 90               | 80               | 100°             | 90               |