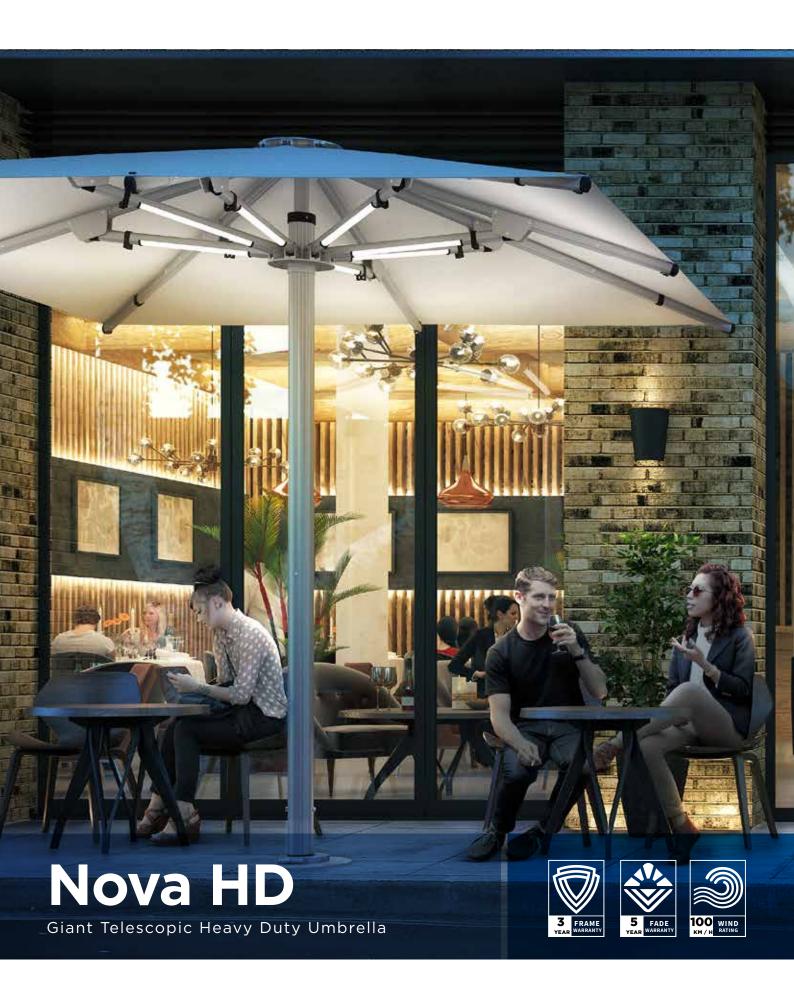

#### **Frames**

Frames are made of Marine Grade Anodised Aluminium with a 3 year warranty against mechanical defects.

Strengthened Extruded Aluminium Mast

Telescoping Crank System

Double Reinforced Joints