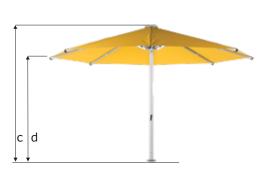

## Base and Installation Options

|                                                   | O Company of the comp |                  |                  |                  |                  |                  |
|---------------------------------------------------|--------------------------------------------------------------------------------------------------------------------------------------------------------------------------------------------------------------------------------------------------------------------------------------------------------------------------------------------------------------------------------------------------------------------------------------------------------------------------------------------------------------------------------------------------------------------------------------------------------------------------------------------------------------------------------------------------------------------------------------------------------------------------------------------------------------------------------------------------------------------------------------------------------------------------------------------------------------------------------------------------------------------------------------------------------------------------------------------------------------------------------------------------------------------------------------------------------------------------------------------------------------------------------------------------------------------------------------------------------------------------------------------------------------------------------------------------------------------------------------------------------------------------------------------------------------------------------------------------------------------------------------------------------------------------------------------------------------------------------------------------------------------------------------------------------------------------------------------------------------------------------------------------------------------------------------------------------------------------------------------------------------------------------------------------------------------------------------------------------------------------------|------------------|------------------|------------------|------------------|------------------|
|                                                   |                                                                                                                                                                                                                                                                                                                                                                                                                                                                                                                                                                                                                                                                                                                                                                                                                                                                                                                                                                                                                                                                                                                                                                                                                                                                                                                                                                                                                                                                                                                                                                                                                                                                                                                                                                                                                                                                                                                                                                                                                                                                                                                                |                  |                  |                  |                  |                  |
| Frame Specifications                              | 3m sq*                                                                                                                                                                                                                                                                                                                                                                                                                                                                                                                                                                                                                                                                                                                                                                                                                                                                                                                                                                                                                                                                                                                                                                                                                                                                                                                                                                                                                                                                                                                                                                                                                                                                                                                                                                                                                                                                                                                                                                                                                                                                                                                         | 4m sq            | 5m oct           | 5m sq            | 3.5m x 2.5m*     | 4m x 3m°         |
| Post (outside diameter x thickness x length) (mm) | 94 x 3.5 x 2712                                                                                                                                                                                                                                                                                                                                                                                                                                                                                                                                                                                                                                                                                                                                                                                                                                                                                                                                                                                                                                                                                                                                                                                                                                                                                                                                                                                                                                                                                                                                                                                                                                                                                                                                                                                                                                                                                                                                                                                                                                                                                                                | 94 x 3.5 x 2912  | 94 x 3.5 x 2912  | 94 x 3.5 x 3032  | 94 x 3.5 x 2912  | 94 x 3.5 x 2912  |
| Long arms (mm)                                    | 25 x 50 x 2.2                                                                                                                                                                                                                                                                                                                                                                                                                                                                                                                                                                                                                                                                                                                                                                                                                                                                                                                                                                                                                                                                                                                                                                                                                                                                                                                                                                                                                                                                                                                                                                                                                                                                                                                                                                                                                                                                                                                                                                                                                                                                                                                  | 25 x 50 x 2.2    | 25 x 50 x 2.2    | 25 x 50 x 2.2    | 25 x 50 x 2.2    | 25 x 50 x 2.2    |
| Dimensions of closed umbrella                     |                                                                                                                                                                                                                                                                                                                                                                                                                                                                                                                                                                                                                                                                                                                                                                                                                                                                                                                                                                                                                                                                                                                                                                                                                                                                                                                                                                                                                                                                                                                                                                                                                                                                                                                                                                                                                                                                                                                                                                                                                                                                                                                                |                  |                  |                  |                  |                  |
| a: Height (mm)                                    | 4005                                                                                                                                                                                                                                                                                                                                                                                                                                                                                                                                                                                                                                                                                                                                                                                                                                                                                                                                                                                                                                                                                                                                                                                                                                                                                                                                                                                                                                                                                                                                                                                                                                                                                                                                                                                                                                                                                                                                                                                                                                                                                                                           | 4180             | 4190             | 4460             | 4320             | 4320             |
| b: Closed canopy clearance (mm)                   | 1890                                                                                                                                                                                                                                                                                                                                                                                                                                                                                                                                                                                                                                                                                                                                                                                                                                                                                                                                                                                                                                                                                                                                                                                                                                                                                                                                                                                                                                                                                                                                                                                                                                                                                                                                                                                                                                                                                                                                                                                                                                                                                                                           | 1330             | 1700             | 915              | 1760             | 1830             |
| Dimensions of open umbrella                       |                                                                                                                                                                                                                                                                                                                                                                                                                                                                                                                                                                                                                                                                                                                                                                                                                                                                                                                                                                                                                                                                                                                                                                                                                                                                                                                                                                                                                                                                                                                                                                                                                                                                                                                                                                                                                                                                                                                                                                                                                                                                                                                                |                  |                  |                  |                  |                  |
| c: Height (mm)                                    | 2850                                                                                                                                                                                                                                                                                                                                                                                                                                                                                                                                                                                                                                                                                                                                                                                                                                                                                                                                                                                                                                                                                                                                                                                                                                                                                                                                                                                                                                                                                                                                                                                                                                                                                                                                                                                                                                                                                                                                                                                                                                                                                                                           | 3080             | 3080             | 3160             | 3110             | 3060             |
| d: Canopy edge height (mm)                        | 2310                                                                                                                                                                                                                                                                                                                                                                                                                                                                                                                                                                                                                                                                                                                                                                                                                                                                                                                                                                                                                                                                                                                                                                                                                                                                                                                                                                                                                                                                                                                                                                                                                                                                                                                                                                                                                                                                                                                                                                                                                                                                                                                           | 2320             | 2320             | 2320             | 2430             | 2330             |
| Weight                                            |                                                                                                                                                                                                                                                                                                                                                                                                                                                                                                                                                                                                                                                                                                                                                                                                                                                                                                                                                                                                                                                                                                                                                                                                                                                                                                                                                                                                                                                                                                                                                                                                                                                                                                                                                                                                                                                                                                                                                                                                                                                                                                                                |                  |                  |                  |                  |                  |
| Umbrella (unboxed) (kg)                           | 85                                                                                                                                                                                                                                                                                                                                                                                                                                                                                                                                                                                                                                                                                                                                                                                                                                                                                                                                                                                                                                                                                                                                                                                                                                                                                                                                                                                                                                                                                                                                                                                                                                                                                                                                                                                                                                                                                                                                                                                                                                                                                                                             | 95               | 95               | 110              | 90               | 95               |
| Packaging Dimensions                              |                                                                                                                                                                                                                                                                                                                                                                                                                                                                                                                                                                                                                                                                                                                                                                                                                                                                                                                                                                                                                                                                                                                                                                                                                                                                                                                                                                                                                                                                                                                                                                                                                                                                                                                                                                                                                                                                                                                                                                                                                                                                                                                                |                  |                  |                  |                  |                  |
| Total Length (inc post) (mm)                      | 4200 x 460 x 460                                                                                                                                                                                                                                                                                                                                                                                                                                                                                                                                                                                                                                                                                                                                                                                                                                                                                                                                                                                                                                                                                                                                                                                                                                                                                                                                                                                                                                                                                                                                                                                                                                                                                                                                                                                                                                                                                                                                                                                                                                                                                                               | 4400 x 460 x 460 | 4400 x 460 x 460 | 4600 x 460 x 460 | 4400 x 460 x 460 | 4400 x 460 x 460 |
| Weight (boxed umbrella) (kg)                      | 100                                                                                                                                                                                                                                                                                                                                                                                                                                                                                                                                                                                                                                                                                                                                                                                                                                                                                                                                                                                                                                                                                                                                                                                                                                                                                                                                                                                                                                                                                                                                                                                                                                                                                                                                                                                                                                                                                                                                                                                                                                                                                                                            | 100              | 110              | 115              | 100              | 100              |
| Wind guidance**                                   |                                                                                                                                                                                                                                                                                                                                                                                                                                                                                                                                                                                                                                                                                                                                                                                                                                                                                                                                                                                                                                                                                                                                                                                                                                                                                                                                                                                                                                                                                                                                                                                                                                                                                                                                                                                                                                                                                                                                                                                                                                                                                                                                |                  |                  |                  |                  |                  |
| Installed wind rating (km/h)                      | 100 <sup>*</sup>                                                                                                                                                                                                                                                                                                                                                                                                                                                                                                                                                                                                                                                                                                                                                                                                                                                                                                                                                                                                                                                                                                                                                                                                                                                                                                                                                                                                                                                                                                                                                                                                                                                                                                                                                                                                                                                                                                                                                                                                                                                                                                               | 90               | 90               | 80               | 100°             | 90               |