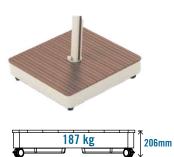

## Models

ARCHITECTURE FULL BLACK SAND

Moveable Bases (wind rating 30km/h\*)

Architecture and Full Black Galvanised steel, powder coated. Black or White.

Sand Galvanised steel, powder coated. Limestone Beige, wooden cover Sipo Mahogany Hardwood. Installation Fittings (wind rating 50km/h\*)