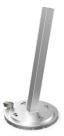

Inground Fitting - set in a Concrete Footing Galvanised steel

Bolt-Down Rotational Plate Galvanised steel

\*The above wind speeds are provided as a guide only. Refer to our website and Product Owner Manual provided with the umbrella for more information. The product warranty does not cover wind damage regardless of wind speed.