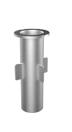

Inground Fitting - set in a Concrete Footing Galvanised steel

Bolt-Down Rotational Plate Galvanised steel

\*The above wind speeds are provided as a guide only. Refer to our website and Product Owner Manual provided with the umbrella for more information. The product warranty does not cover wind damage regardless of wind speed.