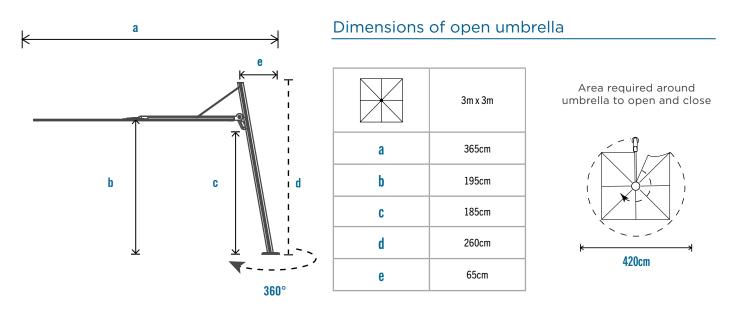

Premium Cantilever Umbrella Designed & Made in Belgium



## Versa UX Premium Cantilever Umbrella Designed & Made in Belgium



## Models

ARCHITECTURE FULL BLACK SAND

Moveable Bases (wind rating 30km/h\*)



Architecture and Full Black Galvanised steel, powder coated. Black or White.



Sand Galvanised steel, powder coated. Limestone Beige, wooden cover Sipo Mahogany Hardwood. Installation Fittings (wind rating 50km/h\*)



Inground Fitting - set in a Concrete Footing Galvanised steel



Bolt-Down Rotational Plate Galvanised steel

\*The above wind speeds are provided as a guide only. Refer to our website and Product Owner Manual provided with the umbrella for more information. The product warranty does not cover wind damage regardless of wind speed.

## capeoutdoor.com.au