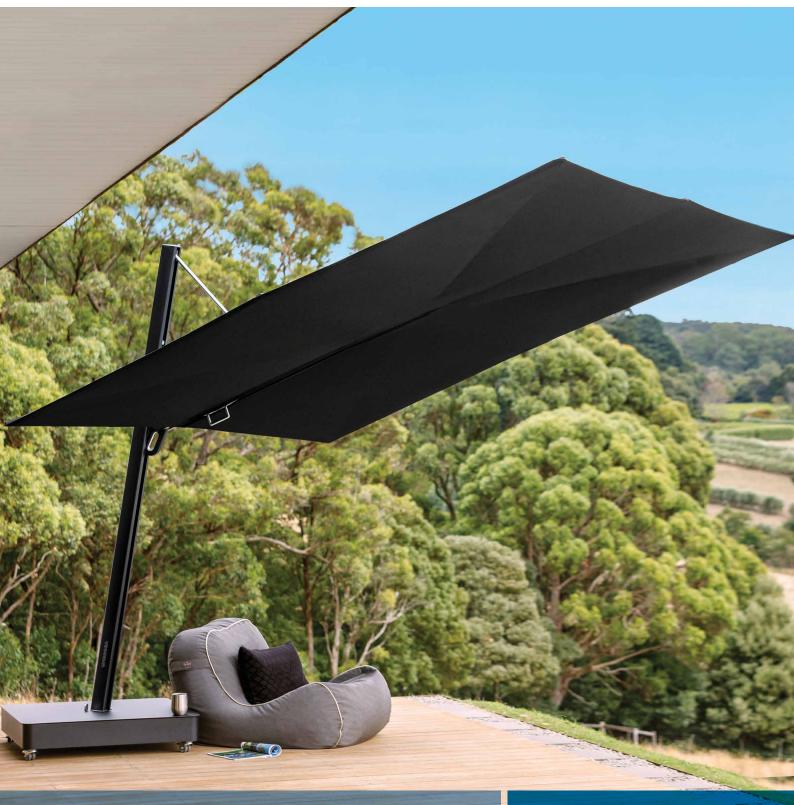

## Versa UX Premium Cantilever Umbrella Designed & Made in Belgium

## Models

ARCHITECTURE FULL BLACK SAND

Moveable Bases (wind rating 30km/h\*)

Architecture and Full Black Galvanised steel, powder coated. Black or White.

Sand Galvanised steel, powder coated. Limestone Beige, wooden cover Sipo Mahogany Hardwood. Installation Fittings (wind rating 50km/h\*)