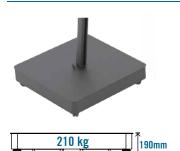

## Models

ARCHITECTURE FULL BLACK SAND

Moveable Bases (wind rating 30km/h\*)

Architecture and Full Black Galvanised steel, powder coated. Black or White.

Sand Galvanised steel, powder coated. Limestone Beige, wooden cover Sipo Mahogany Hardwood. Installation Fittings (wind rating 50km/h\*)